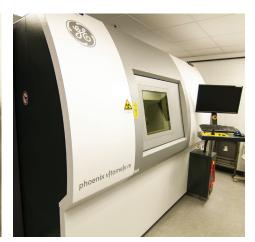

# **Welding and Fabrication**

- AKS AccuKut Large Working Area Plasma Cutting System
- Trumpf TruLaser Welding/Cutting Cell 3000
- Lincoln Electric System 5 Robotic Welding Cell
- Lincoln Electric Education Cell, Gen 2.0
  Standard Robot, Fanuc Arc Mate (4 units)
- FANUC R-2000iB/210F Robot with Spot Weld Gun
- Hypertherm PowerMax 45 Hand Held Plasma Cutting System (20 units)
- Lincoln Power MIG 350 MP One-Pak Autobody Welders with Magnum PRO 175L Gun (12 units)
- Miller Dynasty® 350 Multi-Process
  TIG Welders (14 units)
- Lincoln Electric Power Wave S500
  Advanced All Process Welders (20 units)
- GE 3D Computerized Tomography X-Ray Scanning System
- Olympus Omniscan Ultrasonic Defect Detector (2 units)
- Niton XL3t 980 GOLDD+ Metal Alloy Analyzer
- Servo Robot Wiki-Scan Laser Wireless Weld Inspection System
- AWS Measuring 10-Piece Toolkit (60 units)
- AWS Structural Welding Replica Kits (45 units)
- Mobiflex® 400-MS Welding Fume Extractors (2 units)