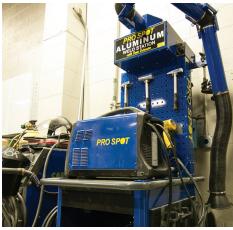

## **Automotive Body Repair**

- Taricco Carbon Fiber and Composite Material Forming Autoclave
- Pro-Spot MWS-AL Aluminum Sheet Metal Workstation
- Workstation for Aluminum Dent Repair and Stud Welding
- Hydraulic Sheet Metal Shear
- Aluminum Only Metal-Working Hand Tool Kit System 7
- PRO-SPOT PR-5 Self-Piercing Rivet Gun
- HP Latex 370 Large Format Vehicle Graphics Printer