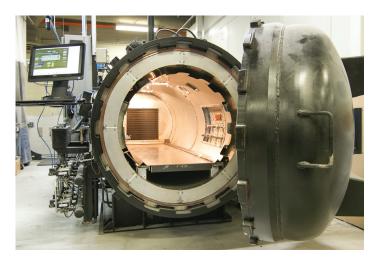

## **Automotive Body Repair**

- Taricco Carbon Fiber and Composite Material Forming Autoclave
- Pro-Spot MWS-AL Aluminum Sheet Metal Workstation
- Workstation for Aluminum Dent Repair and Stud Welding
- Hydraulic Sheet Metal Shear
- Aluminum Only Metal-Working Hand Tool Kit System 7
- PRO-SPOT PR-5 Self-Piercing Rivet Gun
- HP Latex 370 Large Format Vehicle Graphics Printer