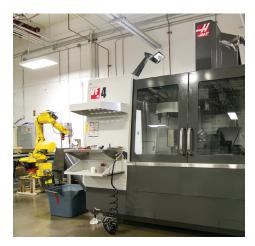

### **Advanced Manufacturing**

- HAAS GR-510 CNC Gantry Router with Large Working Area
- HAAS VF4 CNC Vertical Machining Center
- HAAS VF2SS CNC High Speed Vertical Machining Center (3 units)
- CNC Wire Electrical Discharge Machine [EDM]
- HAAS TR160 2-Axis CNC Rotary Table
- Boss Laser LS-3655 GEN V CO, Laser Cutter
- Cosen Model C-260NC Programmable Automatic Hydraulic Band Saw
- Stratasys Dimension 1200ES SST 3D Printer (3 units)
- LulzBot TAZ6 3D Printer (18 units)
- ABB IRB120 Robot, Controller and Work Cell (3 units)