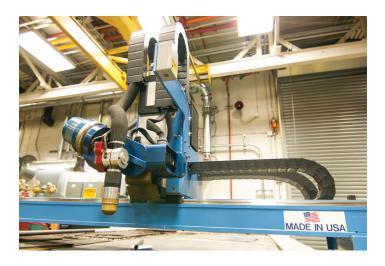

# **Welding and Fabrication**

- AKS AccuKut Large Working Area Plasma Cutting System
- Trumpf TruLaser Welding/Cutting Cell 3000
- Lincoln Electric System 5 Robotic Welding Cell
- Lincoln Electric Education Cell, Gen 2.0
  Standard Robot, Fanuc Arc Mate (4 units)
- FANUC R-2000iB/210F Robot with Spot Weld Gun
- Hypertherm PowerMax 45 Hand Held Plasma Cutting System (20 units)
- Lincoln Power MIG 350 MP One-Pak Autobody Welders with Magnum PRO 175L Gun (12 units)
- Miller Dynasty® 350 Multi-Process
  TIG Welders (14 units)
- Lincoln Electric Power Wave S500
  Advanced All Process Welders (20 units)
- GE 3D Computerized Tomography X-Ray Scanning System
- Olympus Omniscan Ultrasonic Defect Detector (2 units)
- Niton XL3t 980 GOLDD+ Metal Alloy Analyzer
- Servo Robot Wiki-Scan Laser Wireless Weld Inspection System
- AWS Measuring 10-Piece Toolkit (60 units)
- AWS Structural Welding Replica Kits (45 units)
- Mobiflex® 400-MS Welding Fume Extractors (2 units)