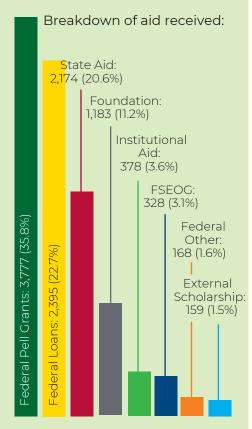

**ENROLLMENT FACTS** | 2022-23

**Credit Students** 



#### **Credit Headcount**

20.284

### **FINANCIAL AID**

6,363 WCC students received some form of financial aid.



# **DUAL ENROLLMENT**





# **FALL 2023** STUDENT **DEMOGRAPHICS**

10,811 students

#### **REGISTRATION STATUS**

8,014

Part-time students

Full-time students

#### **REGISTRATION TYPE**

3,181

6.682

948

New students

Continuing students Readmit students

## **GENDER\***

Female: 5,715 (53.7%) Unknown: 162

Male: 4,934 (48.3%)

## **ETHNICITY\***

African Americar 1,633 (15.7%)

Asian

772 (7.4%)

Hispanic

865 (8.3%)

Native American 36 (0.3%)

Other Pacific Islander 10 (0.1%)

White

Other: 4

Unknown 416 (3.8%)

Two or More

\* Percentages based on known data.

MORE FALL '23 DEMOGRAPHICS ON BACK