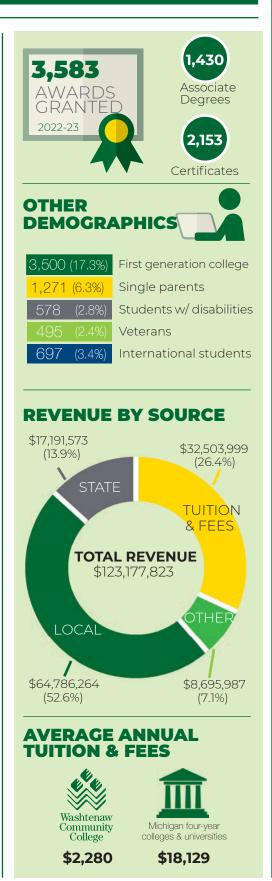

**ENROLLMENT FACTS** | 2022-23

**Credit Students** 



#### **Credit Headcount**

20.284

### **FINANCIAL AID**

6,363 WCC students received some form of financial aid.



# **DUAL ENROLLMENT**





# **FALL 2023** STUDENT **DEMOGRAPHICS**

10,811 students

#### **REGISTRATION STATUS**

8,014

Part-time students

Full-time students

#### **REGISTRATION TYPE**

3,181

6.682

948

New students

Continuing students Readmit students

## **GENDER\***

Female: 5,715 (53.7%) Unknown: 162

Male: 4,934 (48.3%)

## **ETHNICITY\***

African Americar 1,633 (15.7%)

Asian

772 (7.4%)

Hispanic

865 (8.3%)

Native American 36 (0.3%)

Other Pacific Islander 10 (0.1%)

White

Other: 4

Unknown 416 (3.8%)

Two or More

\* Percentages based on known data.

MORE FALL '23 DEMOGRAPHICS ON BACK